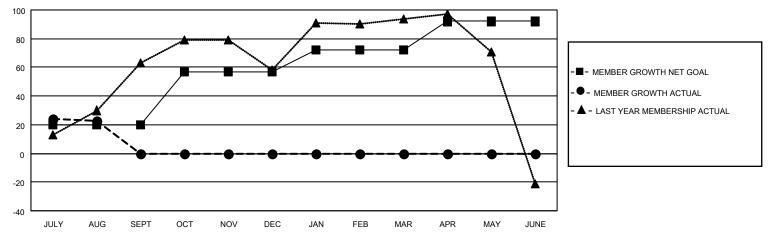

#### GOALS AND ACTUAL MEMBERS CUMULATIVE

| DROPPED CLUBS: 0 |    | 12 CLUBS OF 32 ADDED 1 OR<br>MORE NEW MEMBERS | GENDER DISTRIBUTION       |              |  |
|------------------|----|-----------------------------------------------|---------------------------|--------------|--|
|                  |    | WORE NEW WEINBERS                             | MALE                      | 560 (48.11%) |  |
|                  |    |                                               | FEMALE 602 (51.72%)       |              |  |
| DROPPED MEMBERS  |    |                                               | NON BINARY                | 0 (0.00%)    |  |
|                  |    |                                               | PREFER NOT TO ANSWER      | 2 (0.17%)    |  |
| DECEASED         | 2  |                                               |                           |              |  |
| CLUB CANCELLED   | 0  | CLICK HERE FOR CUMULATIVE                     | TOTAL FAMILY UNIT MEMBERS | 227          |  |
| OTHER            | 22 | MEMBERSHIP DATA                               |                           |              |  |
| TOTAL            | 24 |                                               | FAMILY MEMBERS PAYING HAI | LF DUES 118  |  |
|                  |    |                                               |                           |              |  |